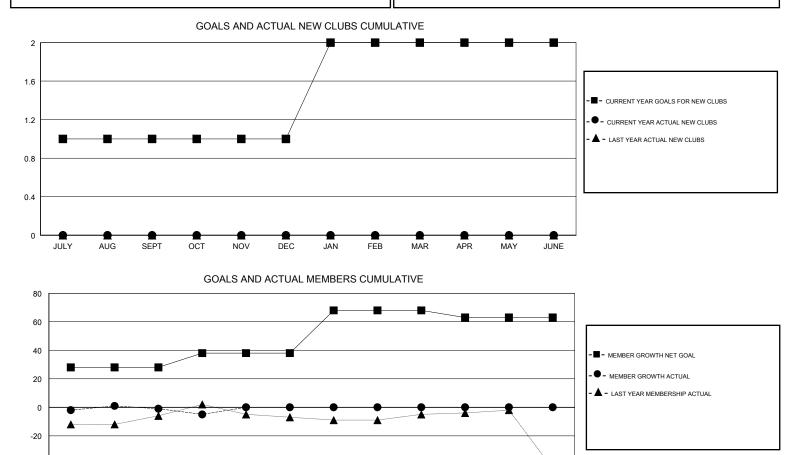

## LOCATION NEW ZEALAND

GMT CA

| Clubs                 |               |           |               | Members               |                           |                         |                                                    |
|-----------------------|---------------|-----------|---------------|-----------------------|---------------------------|-------------------------|----------------------------------------------------|
| RESULTS FOR 2018-2019 |               |           |               | RESULTS FOR 2018-2019 |                           |                         |                                                    |
| QUARTER               | NEW CLUB GOAL | NEW CLUBS | DROPPED CLUBS | QUARTER               | MEMBER GROWTH NET<br>GOAL | MEMBER GROWTH<br>ACTUAL | DROPPED<br>MEMBERS ACTUAL<br>(including transfers) |
| JULY/AUG/SEPT         | 1             | 0         | 1             | JULY/AUG/SEPT         | 28                        | 25                      | 19                                                 |
| OCT/NOV/DEC           | 0             | 0         | 0             | OCT/NOV/DEC           | 10                        | 3                       | 6                                                  |
| JAN/FEB/MAR           | 1             | 0         | 0             | JAN/FEB/MAR           | 30                        | 0                       | 0                                                  |
| APR/MAY/JUNE          | 0             | 0         | 0             | APR/MAY/JUNE          | -5                        | 0                       | 0                                                  |